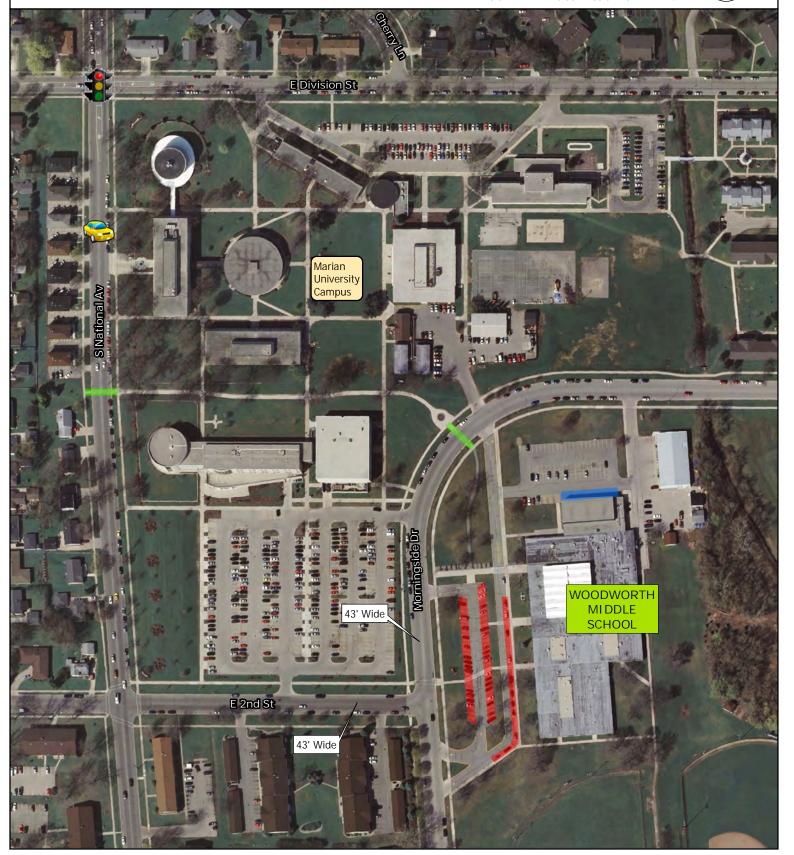

## WOODWORTH MIDDLE SCHOOL BIKE/WALK AUDIT RESULTS

Exces

Excessive Traffic Volume & Speed

Bus Loading Area

Area Used by Most Parents Picking-Up Students

Designated Mid-Block Crossing

Source: Aerial photography City of Fond du Lac, 2010. ECWRPC provided the school location and bike and walk audit results.

0 200 400 Scale in Feet

Audit Conducted 01.06.2009

This data was created for use by the East Central Wisconsin Regional Planning Commission Geographic Information System. Any other use/application of this information is the responsibility of the user and such use/application is at their own risk. East Central Wisconsin Regional Planning Commission disclaims all liability regarding fitness of the information for any use other than for East Central Wisconsin Regional Planning Commission business.

Map Prepared By
EAST CENTRAL WISCONSIN
REGIONAL PLANNING COMMISSION-NOVEMBER 2011