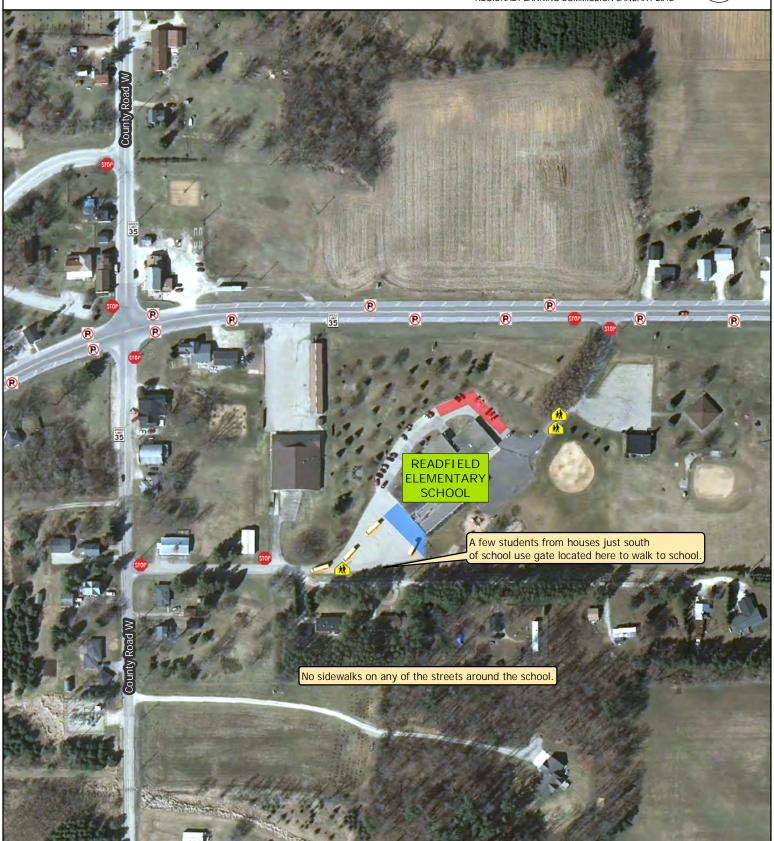

## READFIELD ELEMENTARY SCHOOL BIKE/WALK AUDIT RESULTS

Bus Loading Area

Area Used by Parents Picking-Up Students

Source: Aerial photography Waupaca County, 2010. ECWRPC provided the school location and bike and walk audit results.