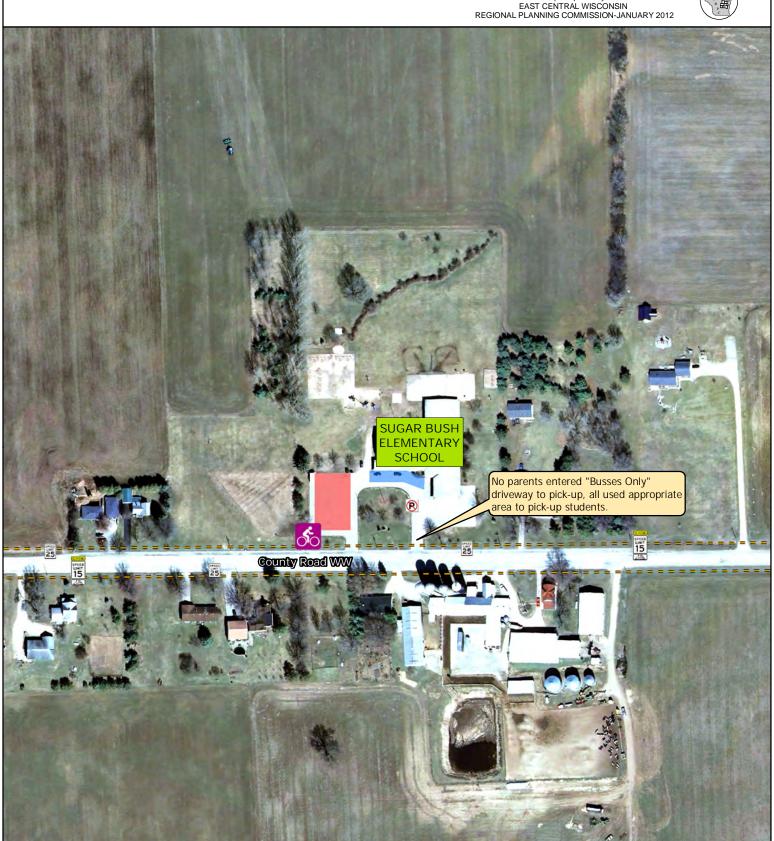

## SUGAR BUSH ELEMENTARY SCHOOL **BIKE/WALK AUDIT RESULTS**

No Sidewalk

**Bus Loading Area** 

Bike Racks

Area Used by Most Parents Picking-Up Students

Source: Aerial photography Outagamie County, 2010. ECWRPC provided the school location and bike and walk audit results.

200 Scale in Feet

Audit Conducted 11.02.2011 - P.M.

This data was created for use by the East Central Wisconsin Regional Planning Commission Geographic Information System. Any other use/application of this information is the responsibility of the user and such use/application is at their own risk. East Central Wisconsin Regional Planning Commission disclaims all liability regarding fitness of the information for any use other than for East Central Wisconsin Regional Planning Commission business.

Map Prepared By EAST CENTRAL WISCONSIN REGIONAL PLANNING COMMISSION-JANUARY 2012