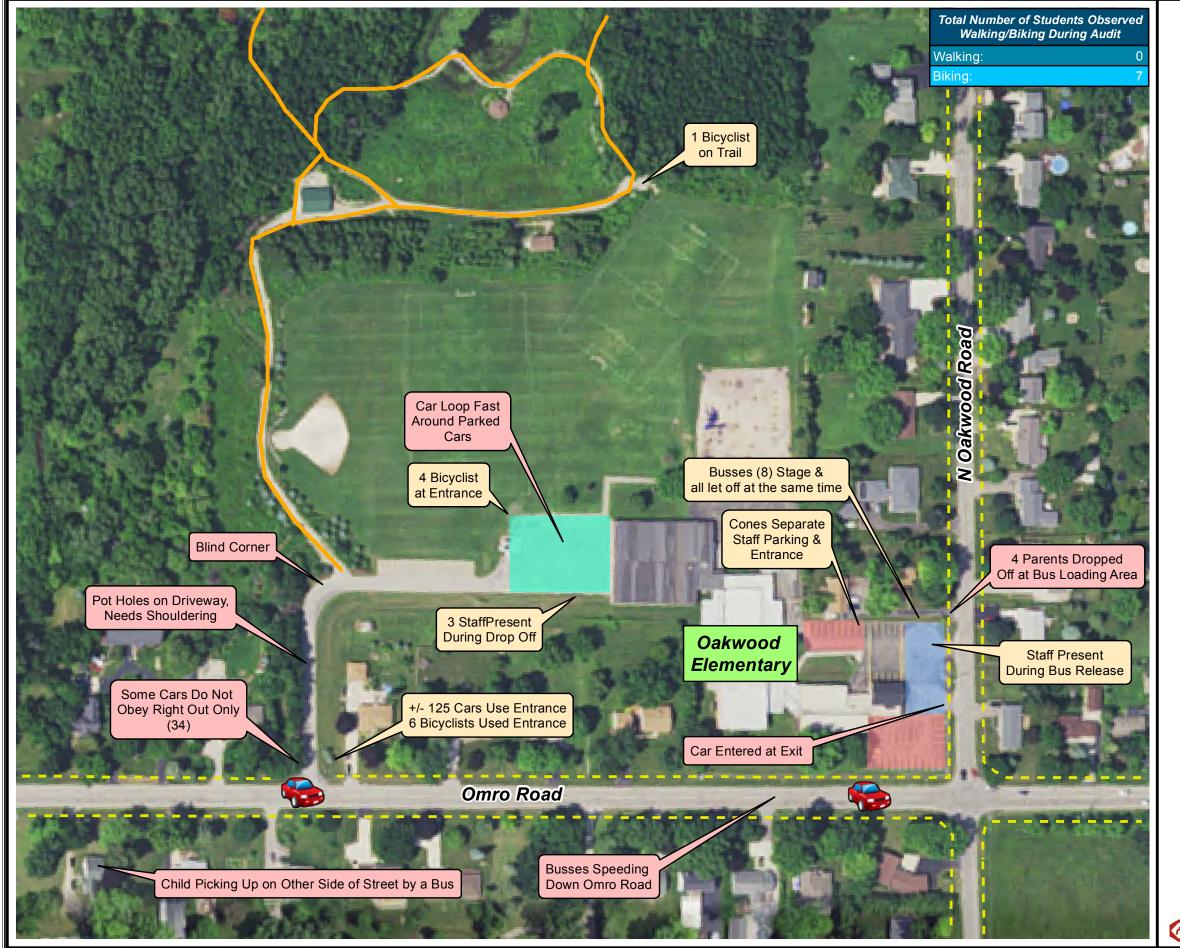

## Safe Routes to School Bicycle & Walk Audits Oakwood Elementary

## Legend

High Speed & Traffic

Off Road Unpaved Trail

Bus Loading Area

Staff Parking

No Sidewalk

Parent Drop Off

## Source:

Base data provided by Winnebago County 2015. SRTS data provided by ECWRPC 2017.

This data was created for use by the East Central Wisconsin Regional Planning Commission Geographic Information System. Any other use/application of this information is the responsibility of the user and such use/application is at their own risk. East Central Wisconsin Regional Planning Commission disclaims all liability regarding fitness of the information for any use other than for East Central Wisconsin Regional Planning Commission business.

PREPARED MAY 2017 BY: