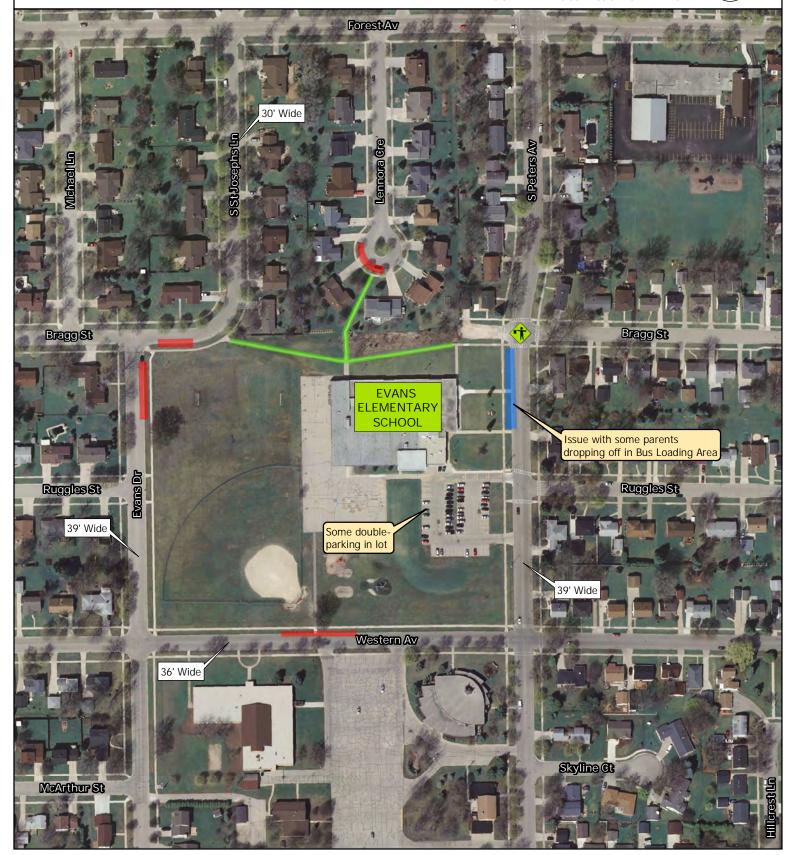

## EVANS ELEMENTARY SCHOOL BIKE/WALK AUDIT RESULTS

**(1)** 

Student Safety Patrol

Bus Loading Area

Area Used by Most Parents Picking-Up Students

'Cut Through' Sidewalk Connection

Source: Aerial photography City of Fond du Lac, 2010. ECWRPC provided the school location and bike and walk audit results.

Audit Conducted 01.27.2009

This data was created for use by the East Central Wisconsin Regional Planning Commission Geographic Information System. Any other use/application of this information is the responsibility of the user and such use/application is at their own risk. East Central Wisconsin Regional Planning Commission disclaims all liability regarding fitness of the information for any use other than for East Central Wisconsin Regional Planning Commission business.

Map Prepared By
EAST CENTRAL WISCONSIN
REGIONAL PLANNING COMMISSION-NOVEMBER 2011