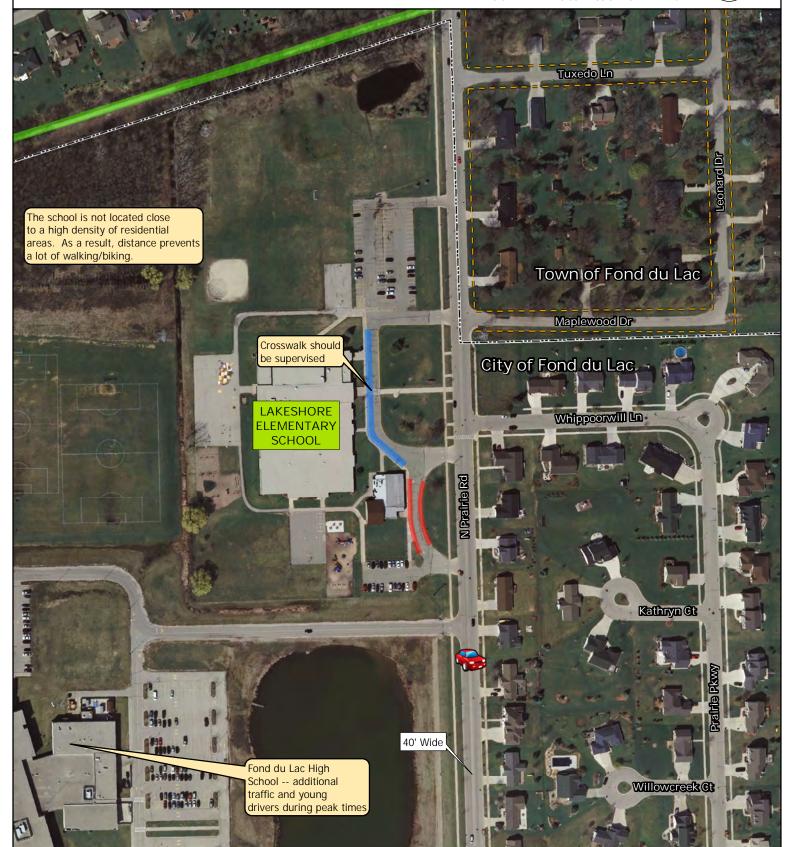

## LAKESHORE ELEMENTARY SCHOOL BIKE/WALK AUDIT RESULTS

Excessive Traffic Speed

- - No Sidewalk

Bus Loading Area

Area Used by Most Parents Picking-Up Students

Multi-Use Trail

Source: Aerial photography City of Fond du Lac, 2010. ECWRPC provided the school location and bike and walk audit results.

Scale in Feet

Audit Conducted 02.10.2009

This data was created for use by the East Central Wisconsin Regional Planning Commission Geographic Information System. Any other use/application of this information is the responsibility of the user and such use/application is at their own risk. East Central Wisconsin Regional Planning Commission disclaims all liability regarding fitness of the information for any use other than for East Central Wisconsin Regional Planning Commission business.

Map Prepared By EAST CENTRAL WISCONSIN REGIONAL PLANNING COMMISSION-NOVEMBER 2011