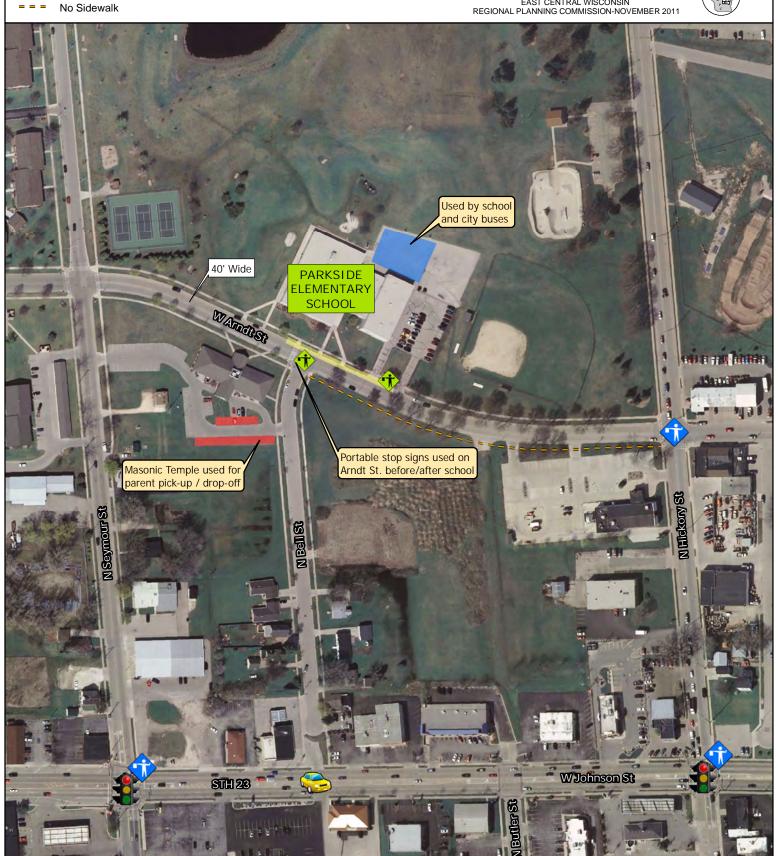

## PARKSIDE ELEMENTARY SCHOOL **BIKE/WALK AUDIT RESULTS**

Excessive Traffic Volume & Speed

Bus Loading Area

Crossing Guard

Area Used by Most Parents Picking-Up Students

Student Safety Patrol

No Parking Area

Source: Aerial photography City of Fond du Lac, 2010. ECWRPC provided the school location and bike and walk audit results.

Audit Conducted 02.05.2009

This data was created for use by the East Central Wisconsin Regional Planning Commission Geographic Information System. Any other use/application of this information is the responsibility of the user and such use/application is at their own risk. East Central Wisconsin Regional Planning Commission disclaims all liability regarding fitness of the information for any use other than for East Central Wisconsin Regional Planning Commission business.