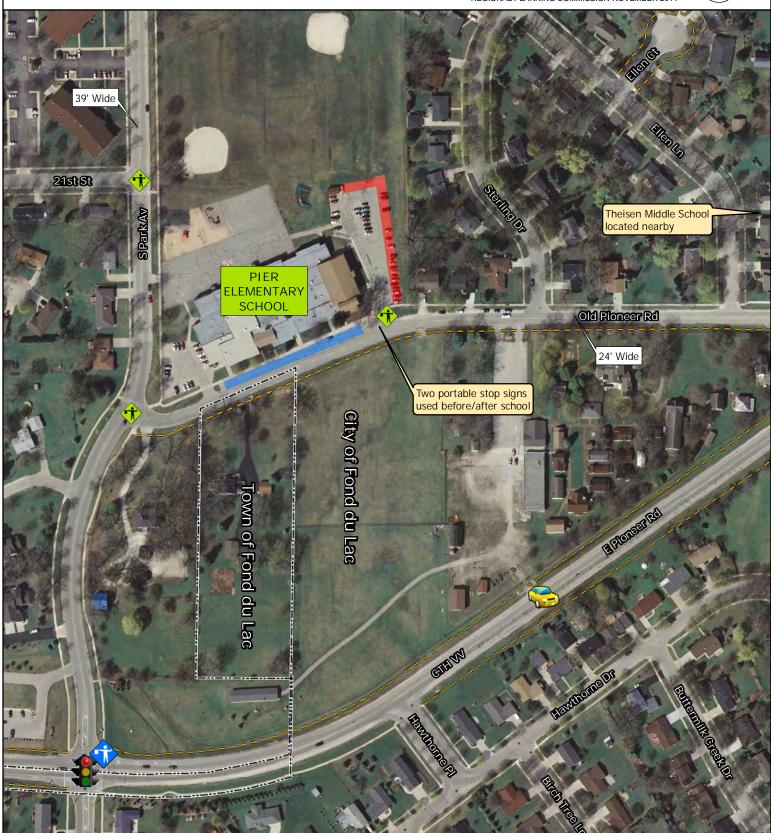

## PIER ELEMENTARY SCHOOL BIKE/WALK AUDIT RESULTS

Excessive Traffic Volume & Speed

Bus Loading Area

No Sidewalk

Area Used by Most Parents Picking-Up Students

Student Safety Patrol

Crossing Guard

---

Source: Aerial photography City of Fond du Lac, 2010. ECWRPC provided the school location and bike and walk audit results.

Audit Conducted 01.20.2009

This data was created for use by the East Central Wisconsin Regional Planning Commission Geographic Information System. Any other use/application of this information is the responsibility of the user and such use/application is at their own risk. East Central Wisconsin Regional Planning Commission disclaims all liability regarding fitness of the information for any use other than for East Central Wisconsin Regional Planning Commission business.

Map Prepared By EAST CENTRAL WISCONSIN REGIONAL PLANNING COMMISSION-NOVEMBER 2011