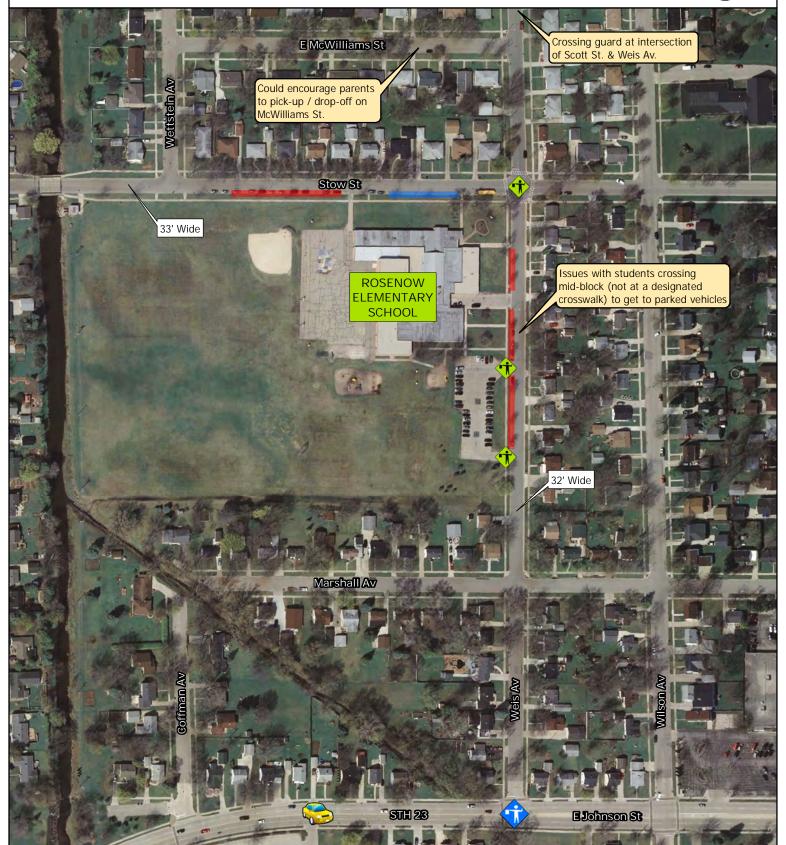

## ROSENOW ELEMENTARY SCHOOL BIKE/WALK AUDIT RESULTS

Excessive Traffic Volume & Speed

Bus Loading Area

Area Used by Most Parents Picking-Up Students

Student Safety Patrol

Source: Aerial photography City of Fond du Lac, 2010. ECWRPC provided the school location and bike and walk audit results.

Audit Conducted 04.21.2008

This data was created for use by the East Central Wisconsin Regional Planning Commission Geographic Information System. Any other use/application of this information is the responsibility of the user and such use/application is at their own risk. East Central Wisconsin Regional Planning Commission disclaims all liability regarding fitness of the information for any use other than for East Central Wisconsin Regional Planning Commission business.