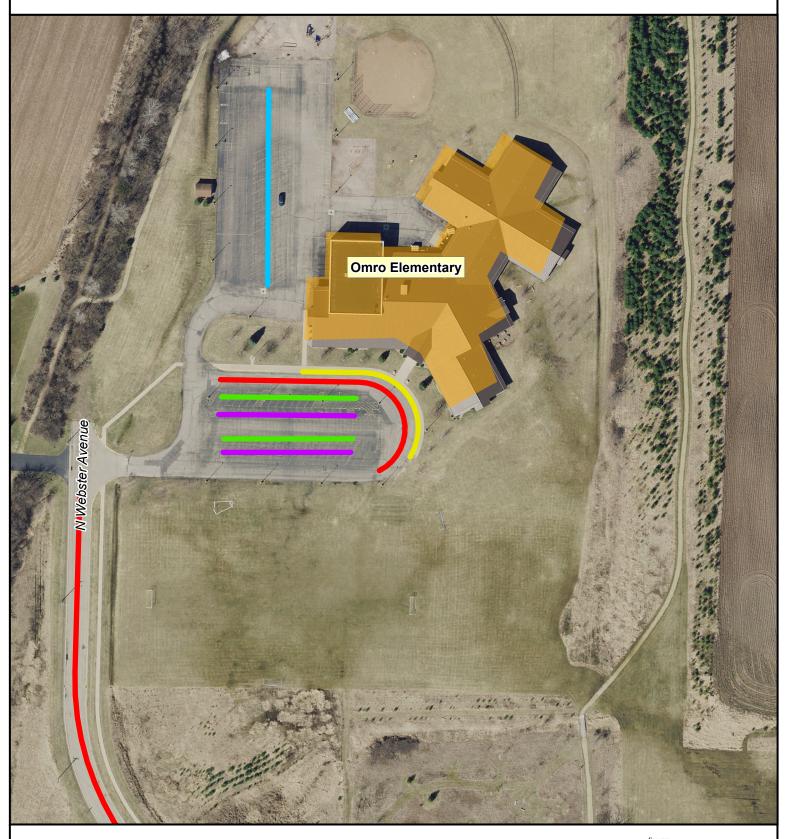

## Parent Parking | Omro Elementary School

Bus Loading Area Parent Pick Up / Drop Off — No Parking Parent/General Parking

----- Staff Parking

Feet

Source: se data/Imagery provided by Winnebago County 2021. SRTS data provided by ECWRPC 2021. This data was created for use by the East Central Wicconsin Regional Planning Commission Geographic Information System. Any other use/application of this information is the renovability of the user and user bue/conficient is at their