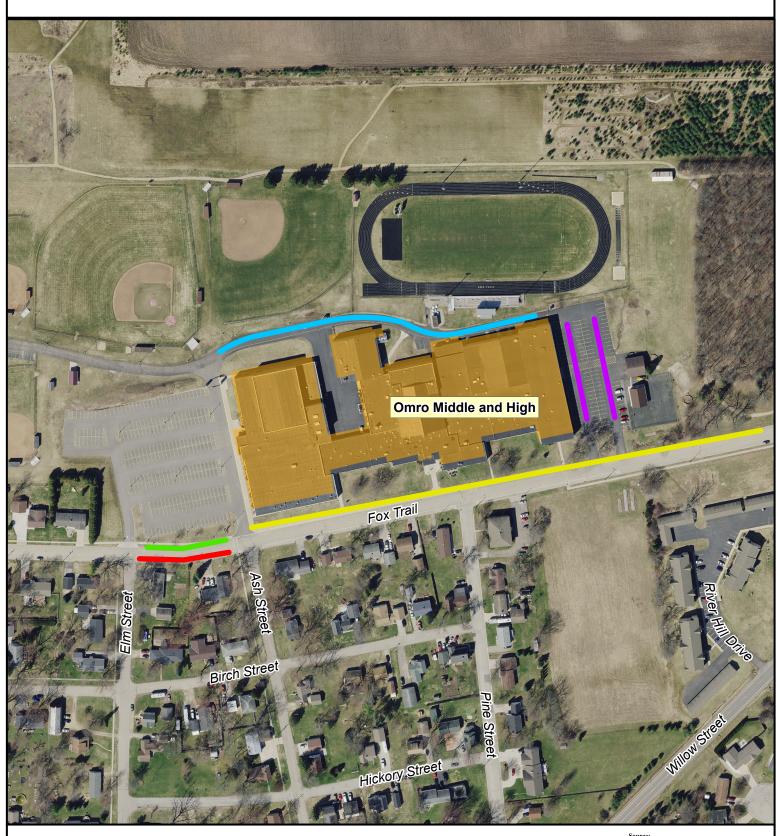

## Parent Parking | Omro Middle School

Bus Loading Area
Parent Pick Up / Drop Off
Parent/General Parking
Staff Parking
No Parking

Source: Base data/Imagery provided by Winnebago County 2021. SRTS data provided by ECWRPC 2021.