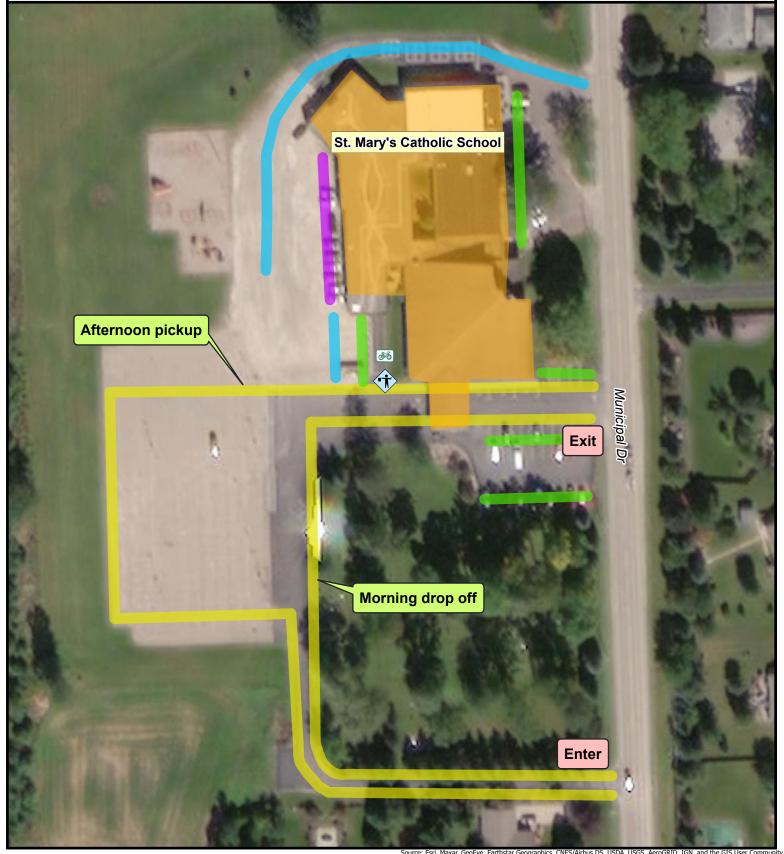

## St. Mary's Catholic School

## **₫**₫ Bike Rack

Staff Parking

No Parking

Crossing Guard Location Loading Zone Bus Loading Zone General Parking

## **Parent Parking Map**

Source: SRTS data provided by ECWRPC 2020.

This data was created for use by the East Central Wisconsis Regional Planning Commission Geographic Information System. Any other was application of this information is the responsibility of the user and such use/application is at their own risk. East Central Wisconsin Regional Planning Commission disclaims all liability regarding fitness of the information for any use other than for East Central Wisconsiston Businession Distincts.